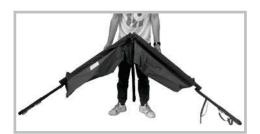

## Step 3

Unfold the bed area.

## Step 4

Insert the short expander (1) on one end then insert the long expander (2) on the other end of the bed.