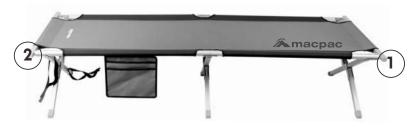

#### TO SET UP

## Step 4

Insert the short expander (1) on one end then insert the long expander (2) on the other end of the bed.