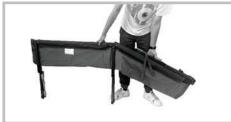

# Step 2

Fold in the end legs.

#### Step 3

Fold the frame in half with fabric section in the middle.