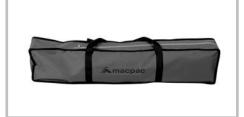

#### Step 5

Store stretcher in carry bag.

**Warning:** Please keep fingers clear from moving joint sections when folding and unfolding stretcher. Risk of pinching the skin.