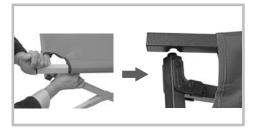

## Step 4

Insert the short expander (1) on one end then insert the long expander (2) on the other end of the bed.

#### Step 1

Take out the expander on both ends of the bed.