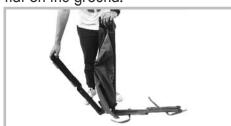

# Step 2

Fold out the stretcher legs to lay flat on the ground.

## Step 3

Unfold the bed area.