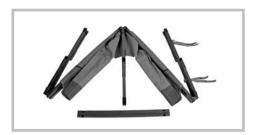

#### Step 1

Release the fastening straps.

# Step 2

Fold out the stretcher legs to lay flat on the ground.

## Step 3

Unfold the bed area.