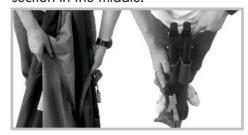

#### TO SET UP

#### Step 1

Release the fastening straps.



# Step 2

Fold out the stretcher legs to lay flat on the ground.



## Step 3

Unfold the bed area.



## Step 4

Insert the short expander (1) on one end then insert the long expander (2) on the other end of the bed.





#### TO PACK UP

#### Step 1

Take out the expander on both ends of the bed.



# Step 2

Fold in the end legs.



#### Step 3

Fold the frame in half with fabric section in the middle.



# Step 4

Fix fastening straps.



#### Step 5

Store stretcher in carry bag.



**Warning:** Please keep fingers clear from moving joint sections when folding and unfolding stretcher. Risk of pinching the skin.