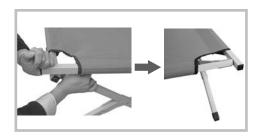

## Step 4

Insert the short expander (1) on one end then insert the long expander (2) on the other end of the bed.

#### Step 1

Take out the expander on both ends of the bed.